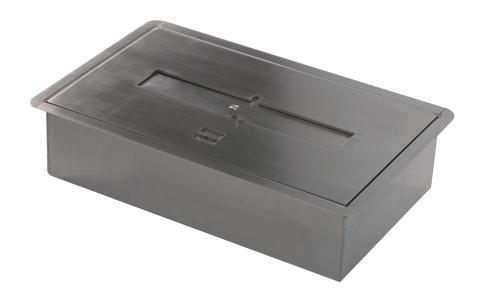

# **Burners** Burner II

Burner II / stainless steel

Dimensions// 86 h x 367 w x 227 d mm

Weight// 6,5 kg

Accessories// Key, Lighter, Funnel, Container/measuring jug.

Optional Accessories // Support II + Glass and Protection cover Tank// 2L or 1,5L with ceramic

Power// 3,4 kW

Burning time// Position med. 2 litres/ 6h

Position max. 2 litres/ 3h:30