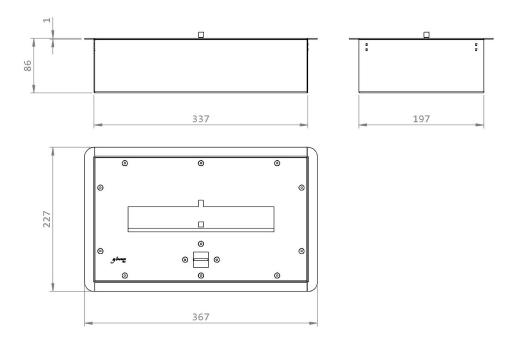

# **Burners** Burner II

Burner II / stainless steel

Dimensions// 86 h x 367 w x 227 d mm

Weight// 6,5 kg

Accessories// Key, Lighter, Funnel, Container/measuring jug.

Optional Accessories // Support II + Glass and Protection cover Tank// 2L or 1,5L with ceramic

## **Dimensions:**

Ensure the hole where you want to place the burner has the following minimum dimensions, as shown in the figure below:

Length: 341 mm;

• Width: 201 mm;

• Depth: 100 mm;

# **Overall Dimensions**