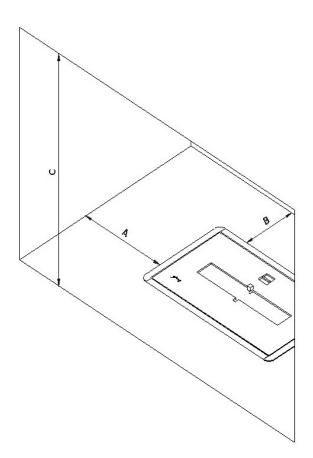

#### Flammable materials

- Do not place flammable materials near the fireplace, within 1m;
- Racks or shelves should be distant:
  - From fireplaces: 500 mm;
  - From burners: 1 m;

## **Materials: stone/metal/ceramics**

- A 150 mm;
- B 100 mm;
- C 500 mm;