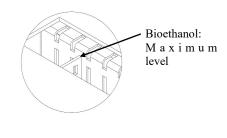

# Advisable maximum filling

We advise to all users to fill the burner only to the bars mark ( like you can see in the picture) Its capacity is define to support 2 litres.