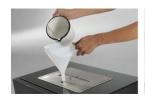

## Fuel Filling

To filling the burner you have to push down the fuel cover.

Then you have a small opening to put bioethanol. When you finish the process let it go and the fuel cover closed.

This system is completely safety because only allows insert fuel when the flame goes off.

# Advisable maximum filling

We advise to all users to fill the burner only to the bars mark ( like you can see in the picture) Its capacity is define to support 2 litres.