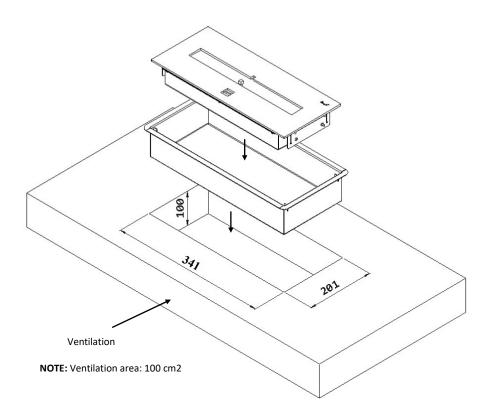

## **Dimensions:**

Ensure the hole where you want to place the burner has the following minimum dimensions, as shown in the figure below:

Length: 341 mm;

• Width: 201 mm;

• Depth: 100 mm;