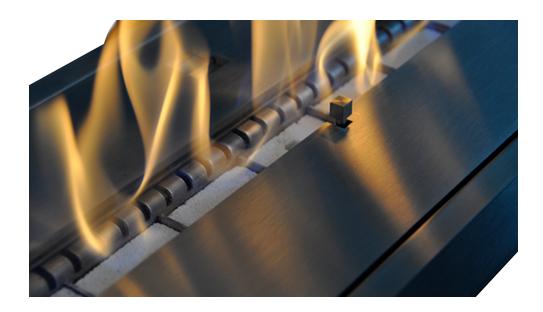

# Advisable maximum filling

We advise to all users to fill the burner only to the bars mark ( like you can see in the picture) Its capacity is define to support 2 litres.