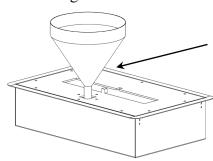

## Fuel Filling

To filling the burner you have to push down the fuel cover.

Then you have a small opening to put bioethanol. When you finish the process let it go and the fuel cover closed.

This system is completely safety because only allows insert fuel when the flame goes off.

## Light/Off

After the filling you must open the cover and fan the flame with the light or with the key ( moisten the key in the bioethanol and fan the fire with the lighter).

To turn off the burner move the cover with the help of the key.