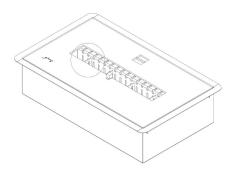

not place flammable materials near the fireplace, within 1m;
- Racks or shelves should be distant:
  - From fireplaces: 500 mm;
  - From burners: 1 m;

## **Materials: stone/metal/ceramics**

- A 150 mm;
- B 100 mm;
- C 500 mm;



## GlammFire

Recuperadores Pachinha Lda. Zona Industrial da Lagoa, Lote G1 Rua da Suiça, nº213 4950-850 MONÇÃO - PORTUGAL

Tel(+351) 251 654 800 Fax(+351) 251 654 801 info@glammfire.com www.glammfire.com



# **Burners**

# Burner II

### Utilization

## Fuel Filling



To filling the burner you have to push down the fuel cover.

Then you have a small opening to put bioethanol. When you finish the process let it go and the fuel cover closed.

This system is completely safety because only allows insert fuel when the flame goes off.

# Advisable maximum filling





We advise to all users to fill the burner only to the bars mark ( like you can see in the picture) Its capacity is define to support 2 litres.

## Light/Off

After the filling you must open the cover and fan the flame with the light or with the key ( moisten the key in the bioethanol and fan the fire with the lighter).

To turn off the burner move the cover with the help of the key.

#### ADVICES:

- If the flame doesn't erase at first time, repeat the process but with more energy.
- It is advisable to leave the lid ajar to avoid the condensation of gases released.



Recuperadores Pachinha Lda. Zona Industrial da Lagoa, Lote G1 Rua da Suiça, nº213 4950-850 MONÇÃO - PORTUGAL

Tel(+351) 251 654 800 Fax(+351) 251 654 801 info@glammfire.com www.glammfire.com







glamm

# GlammFire

# B